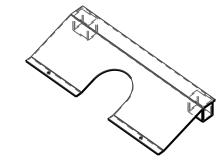

Pit Drawing including flush-mount ramps with hole locations. Jumbo 7000 lift not pictured.

Hole distances are typical.
Ramps are anchored with 3/8" concrete wedge anchors.
8 x 3/8" wedge anchors not supplied with the flush kit.

\*Flush Kit 066JL08660 includes 3ft hose extension kit 9HYDEXT3\*

| ITEM | QTY. | PART NUMBER  | PART NAME                  | MATERIAL; DESCRIPTION |  |  |
|------|------|--------------|----------------------------|-----------------------|--|--|
| 1    | 2    | 066JLUS08663 | flush ramp 1 with U-cut    | 26 x 13.5 x 3"        |  |  |
| 2    | 2    | 066JLUS08673 | flush ramp 2 without U-cut | 26 x 13.5 x 3"        |  |  |
| 3    | 1    | CONCRETE     |                            |                       |  |  |