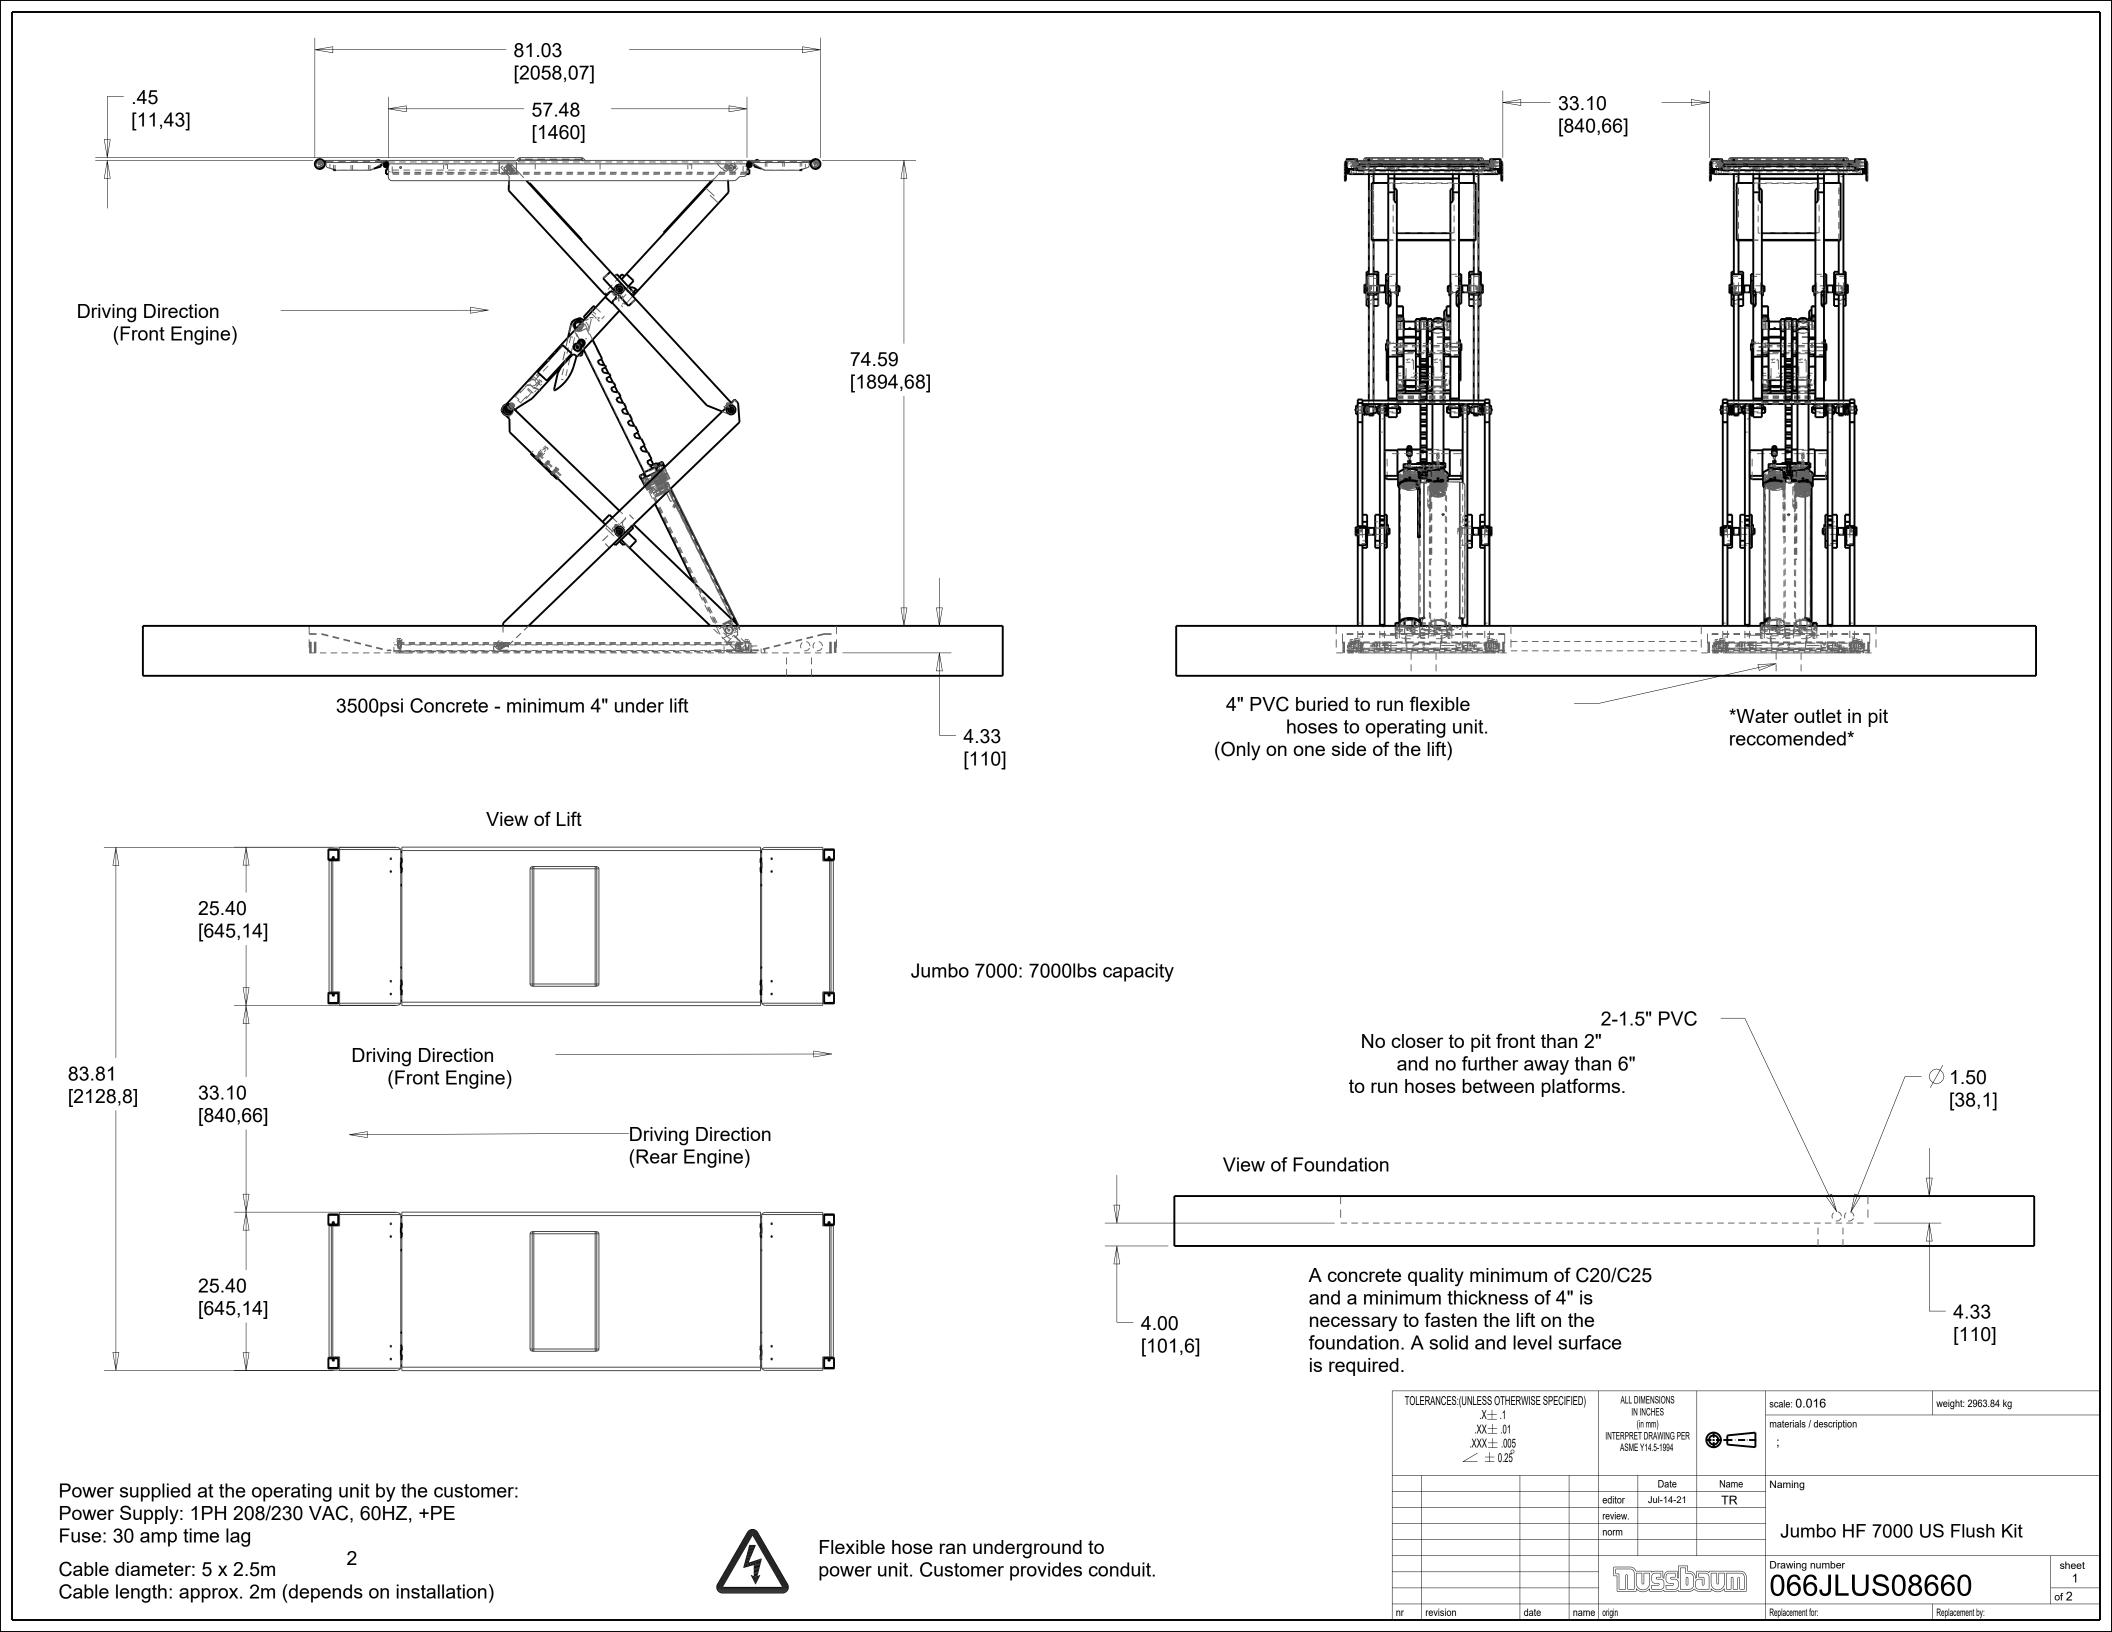

Pit Drawing including flush-mount ramps with hole locations. Jumbo 7000 lift not pictured.

Hole distances are typical.
Ramps are anchored with 3/8" concrete wedge anchors.
8 x 3/8" wedge anchors not supplied with the flush kit.

\*Flush Kit 066JL08660 includes 3ft hose extension kit 9HYDEXT3\*

| ITEM | QTY. | PART NUMBER  | PART NAME                  | MATERIAL; DESCRIPTION |  |  |
|------|------|--------------|----------------------------|-----------------------|--|--|
| 1    | 2    | 066JLUS08663 | flush ramp 1 with U-cut    | 26 x 13.5 x 3"        |  |  |
| 2    | 2    | 066JLUS08673 | flush ramp 2 without U-cut | 26 x 13.5 x 3"        |  |  |
| 3    | 1    | CONCRETE     |                            |                       |  |  |