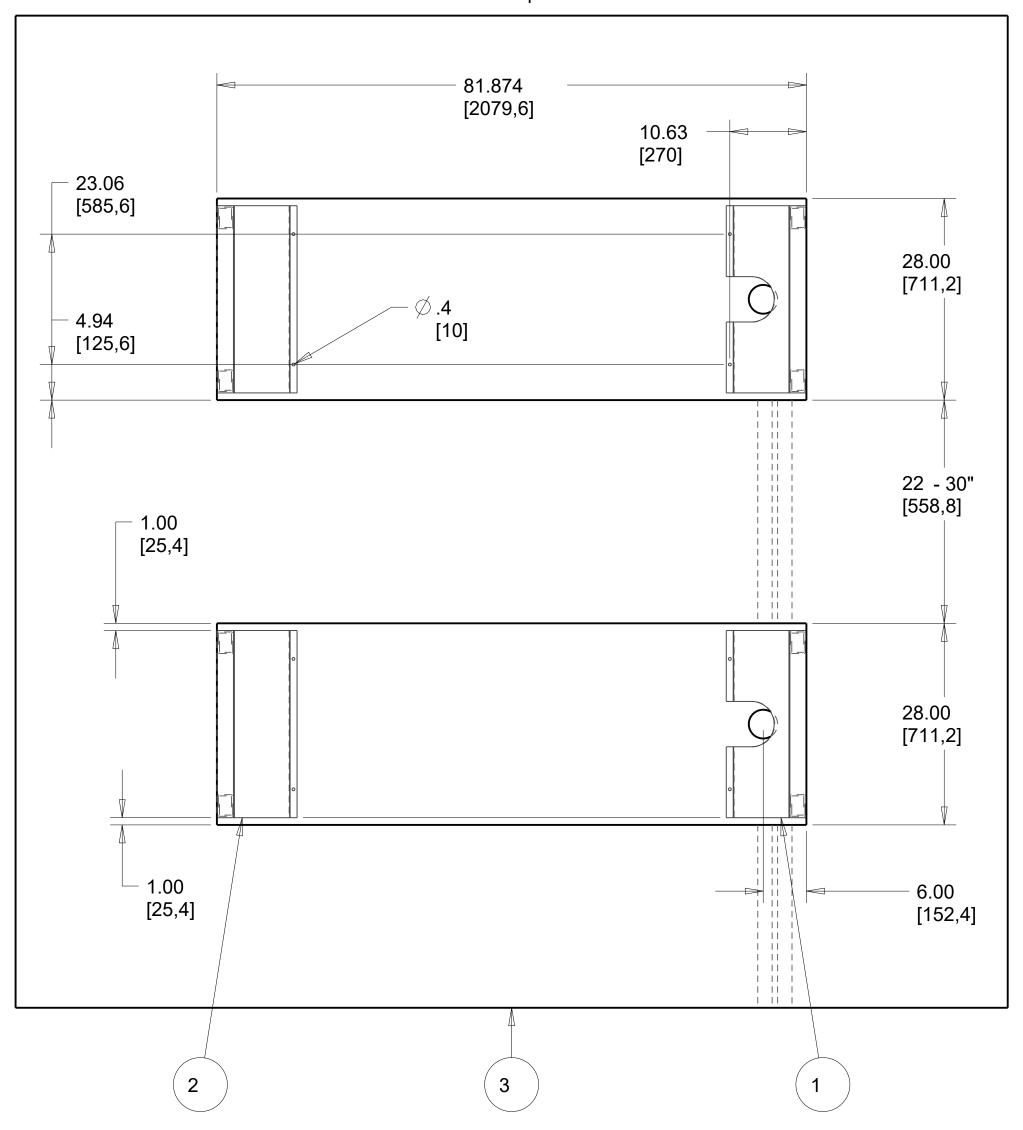

Pit Drawing including flush-mount ramps with hole locations. Jumbo 7000 lift not pictured.

Hole distances are typical.
Ramps are anchored with 3/8" concrete wedge anchors.
8 x 3/8" wedge anchors not supplied with the flush kit.

\*Flush Kit 066JL08660 includes 3ft hose extension kit 9HYDEXT3\*

| ITEM | QTY. | PART NUMBER  | PART NAME                  | MATERIAL; DESCRIPTION |  |  |
|------|------|--------------|----------------------------|-----------------------|--|--|
| 1    | 2    | 066JLUS08663 | flush ramp 1 with U-cut    | 26 x 13.5 x 3"        |  |  |
| 2    | 2    | 066JLUS08673 | flush ramp 2 without U-cut | 26 x 13.5 x 3"        |  |  |
| 3    | 1    | CONCRETE     |                            |                       |  |  |